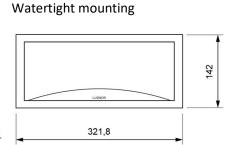

ged design with transparent, soft opal (-8%) or strong opal (-30%) diffuser.

### **Technical characteristics**

Lamp in emergency 3 x LED White 5,700 K

Lamp in maintained N/A
Flux in emergency 150 lm
Flux in maintained N/A

Charge indicator LED 1 x LED green

Autonomy 1 h

Supply voltage 230 Vac - 50 Hz

Mains power 1.4 W Operation temperature  $0 \div 40 ^{\circ}$ C

Battery Ni-Cd (HT) 3.6 V - 0.7 Ah

Remote controllable Yes (TL-300)
Protection rating IP44 - IK04
Electrical insulation Class II

Applicable legislation CE marking (93/68/CEE):

2014/35/EU 2014/30/EU 2011/65/EU

#### **Photometric curve**



DATA SHEET. Model: GL-150 \_ Rev. 01 (February 2024)





## **Dimensions**

# Surface mounting





# Recessed mounting (cut: 274 x 98 mm)



# Flush mounting (cut: 298 x 124 mm)









## Possibility of adding coloured ambient light

Unique features in the market due to the possibility of adding three LEDs of the desired color in the lower part of the luminaire, highlighting its attractive curve.