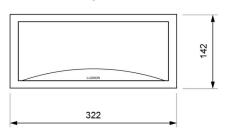

p-edged design with transparent, soft opal (-8%) or strong opal (-30%) diffuser.

### **Technical characteristics**

Lamp in emergency 3 x LED White 5,700 K

Lamp in maintained N/A
Flux in emergency 150 lm
Flux in maintained N/A

Charge indicator LED 1 x LED green

Autonomy 1 h

Supply voltage 230 Vac - 50 Hz

Mains power 1.4 W Operation temperature  $0 \div 40 ^{\circ}$ C

Battery Ni-Cd (HT) 3.6 V - 0.7 Ah

Remote controllable Yes (TL-300)
Protection rating IP44 - IK04
Electrical insulation Class II

Applicable legislation CE marking (93/68/CEE):

2014/35/EU 2014/30/EU 2011/65/EU

#### **Photometric curve**



DATA SHEET. Model: GL-150 \_ Rev. 01 (February 2024)





## **Dimensions**

# Surface mounting





# Recessed mounting (cut: 274 x 98 mm)



# Flush mounting (cut: 298 x 124 mm)









## Possibility of adding coloured ambient light

Unique features in the market due to the possibility of adding three LEDs of the desired color in the lower part of the luminaire, highlighting its attractive curve.