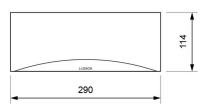

housing.

Illumination through LED strip without internal diffuser.

Modern and sharp-edged design with transparent, soft opal (-8%) or strong opal (-30%) diffuser.

### **Technical characteristics**

Lamp in emergency 3 x LED White 5,700 K

Lamp in maintained N/A
Flux in emergency 150 lm
Flux in maintained N/A

Charge indicator LED 1 x LED green

Autonomy 1 h

Supply voltage 230 Vac - 50 Hz

Mains power 1.4 W Operation temperature  $0 \div 40 ^{\circ}$ C

Battery Ni-Cd (HT) 3.6 V - 0.7 Ah

Remote controllable Yes (TL-300)
Protection rating IP44 - IK04
Electrical insulation Class II

Applicable legislation CE marking (93/68/CEE):

2014/35/EU 2014/30/EU 2011/65/EU

#### **Photometric curve**



DATA SHEET. Model: GL-150 \_ Rev. 01 (February 2024)





## **Dimensions**

# Surface mounting





# Recessed mounting (cut: 274 x 98 mm)



# Flush mounting (cut: 298 x 124 mm)









## Possibility of adding coloured ambient light

Unique features in the market due to the possibility of adding three LEDs of the desired color in the lower part of the luminaire, highlighting its attractive curve.