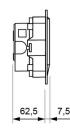

edged design with transparent, soft opal (-8%) or strong opal (-30%) diffuser.

### **Technical characteristics**

Lamp in emergency 3 x LED White 5,700 K

Lamp in maintained N/A
Flux in emergency 150 lm
Flux in maintained N/A

Charge indicator LED 1 x LED green

Autonomy 1 h

Supply voltage 230 Vac - 50 Hz

Mains power 1.4 W Operation temperature  $0 \div 40 ^{\circ}$ C

Battery Ni-Cd (HT) 3.6 V - 0.7 Ah

Remote controllable Yes (TL-300)
Protection rating IP44 - IK04
Electrical insulation Class II

Applicable legislation CE marking (93/68/CEE):

2014/35/EU 2014/30/EU 2011/65/EU

#### **Photometric curve**



DATA SHEET. Model: GL-150 \_ Rev. 01 (February 2024)





## **Dimensions**

# Surface mounting





# Recessed mounting (cut: 274 x 98 mm)



# Flush mounting (cut: 298 x 124 mm)









## Possibility of adding coloured ambient light

Unique features in the market due to the possibility of adding three LEDs of the desired color in the lower part of the luminaire, highlighting its attractive curve.