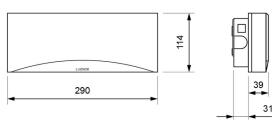

hout internal diffuser.

Modern and sharp-edged design with transparent, soft opal (-8%) or strong opal (-30%) diffuser.

### **Technical characteristics**

Lamp in emergency 3 x LED White 5,700 K

Lamp in maintained N/A
Flux in emergency 150 lm
Flux in maintained N/A

Charge indicator LED 1 x LED green

Autonomy 1 h

Supply voltage 230 Vac - 50 Hz

Mains power 1.4 W Operation temperature  $0 \div 40 ^{\circ}$ C

Battery Ni-Cd (HT) 3.6 V - 0.7 Ah

Remote controllable Yes (TL-300)
Protection rating IP44 - IK04
Electrical insulation Class II

Applicable legislation CE marking (93/68/CEE):

2014/35/EU 2014/30/EU 2011/65/EU

#### **Photometric curve**



DATA SHEET. Model: GL-150 \_ Rev. 01 (February 2024)





## **Dimensions**

# Surface mounting





# Recessed mounting (cut: 274 x 98 mm)



# Flush mounting (cut: 298 x 124 mm)









## Possibility of adding coloured ambient light

Unique features in the market due to the possibility of adding three LEDs of the desired color in the lower part of the luminaire, highlighting its attractive curve.